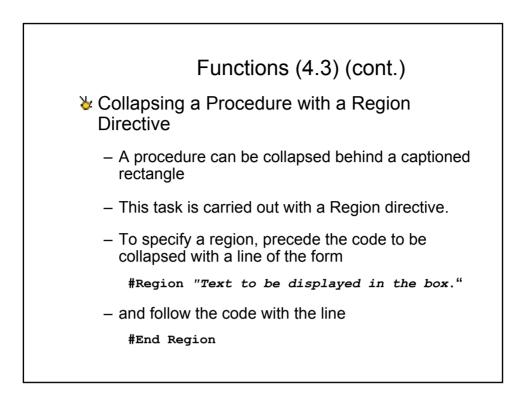

Programming





















| Some Built-In Functions |                                            |                   |        |  |
|-------------------------|--------------------------------------------|-------------------|--------|--|
| Function                | Example                                    | Input             | Outp   |  |
| Int                     | Int(2.6) is 2                              | number            | number |  |
| Chr                     | Chr(65) is "A"                             | number            | string |  |
| Asc                     | Asc("Apple") is 65                         | string            | number |  |
| FormatNumber            | FormatNumber<br>(12345.628, 1) is 12,345.6 | number,<br>number | string |  |















| Functions (4.3) (cont.)                                                                                |        |  |  |
|--------------------------------------------------------------------------------------------------------|--------|--|--|
| ✤Collapsed Regions                                                                                     | ,      |  |  |
| Start Page   Form1.vb [Design]* Form1.vb*                                                              | 4 b ×  |  |  |
| Option Strict On<br>Public Class Form1<br>Inherits System.Windows.Forms.Form                           |        |  |  |
| <ul> <li>♥ Windows Form Designer generated code</li> <li>♥ btnDisplay.Click event procedure</li> </ul> |        |  |  |
| End Class