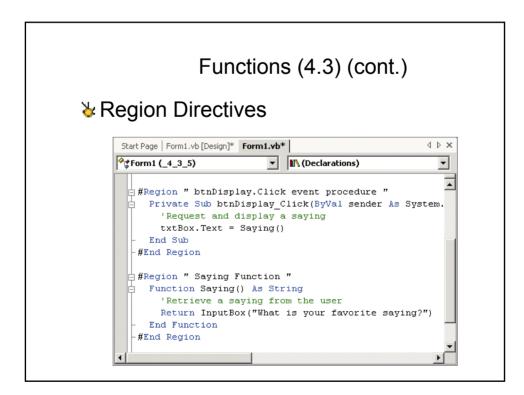

| Functions (4.3) (cont.)                                                                                |        |  |  |
|--------------------------------------------------------------------------------------------------------|--------|--|--|
| ✤Collapsed Regions                                                                                     | ,      |  |  |
| Start Page   Form1.vb [Design]* Form1.vb*                                                              | 4 b ×  |  |  |
| Option Strict On<br>Public Class Form1<br>Inherits System.Windows.Forms.Form                           |        |  |  |
| <ul> <li>♥ Windows Form Designer generated code</li> <li>♥ btnDisplay.Click event procedure</li> </ul> |        |  |  |
| End Class                                                                                              | ×      |  |  |
| 4                                                                                                      | •<br>• |  |  |