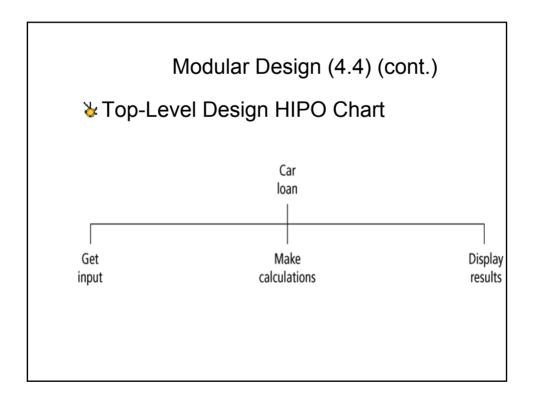

------------------------------------------|--------|--|--|
| ✤Collapsed Regions                                                                                     | ,      |  |  |
| Start Page   Form1.vb [Design]* Form1.vb*                                                              | 4 b ×  |  |  |
| Option Strict On<br>Public Class Form1<br>Inherits System.Windows.Forms.Form                           |        |  |  |
| <ul> <li>♥ Windows Form Designer generated code</li> <li>♥ btnDisplay.Click event procedure</li> </ul> |        |  |  |
| End Class                                                                                              | ×      |  |  |
| 4                                                                                                      | •<br>• |  |  |