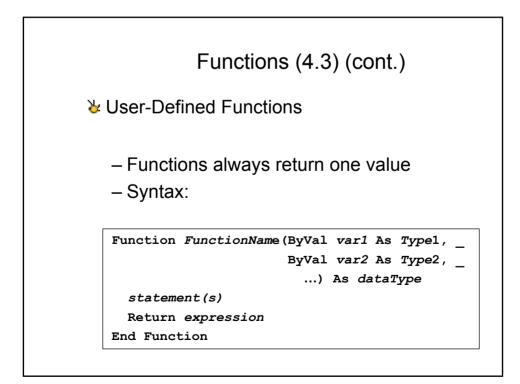

Programming





















| Some Built-In Functions |                                            |                   |        |  |
|-------------------------|--------------------------------------------|-------------------|--------|--|
| Function                | Example                                    | Input             | Outp   |  |
| Int                     | Int(2.6) is 2                              | number            | number |  |
| Chr                     | Chr(65) is "A"                             | number            | string |  |
| Asc                     | Asc("Apple") is 65                         | string            | number |  |
| FormatNumber            | FormatNumber<br>(12345.628, 1) is 12,345.6 | number,<br>number | string |  |















| Functions (4.3) (cont.)