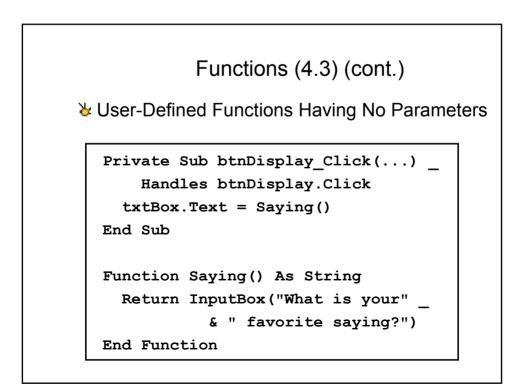

Programming

| Some Built-In Functions |                                            |                   |        |  |
|-------------------------|--------------------------------------------|-------------------|--------|--|
| Function                | Example                                    | Input             | Outp   |  |
| Int                     | Int(2.6) is 2                              | number            | number |  |
| Chr                     | Chr(65) is "A"                             | number            | string |  |
| Asc                     | Asc("Apple") is 65                         | string            | number |  |
| FormatNumber            | FormatNumber<br>(12345.628, 1) is 12,345.6 | number,<br>number | string |  |