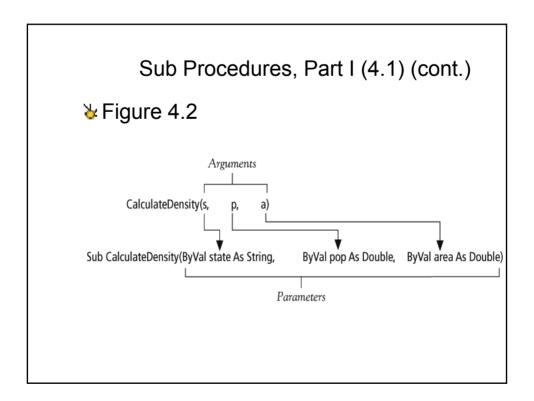

Programming





















| Some Built-In Functions |                                            |                   |        |  |
|-------------------------|--------------------------------------------|-------------------|--------|--|
| Function                | Example                                    | Input             | Outp   |  |
| Int                     | Int(2.6) is 2                              | number            | number |  |
| Chr                     | Chr(65) is "A"                             | number            | string |  |
| Asc                     | Asc("Apple") is 65                         | string            | number |  |
| FormatNumber            | FormatNumber<br>(12345.628, 1) is 12,345.6 | number,<br>number | string |  |















| Functions (4.