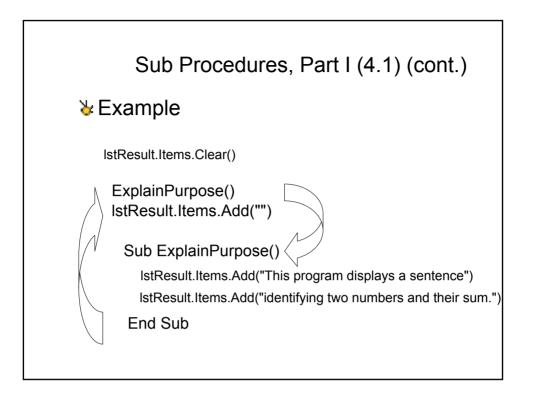

Programming





















| Some Built-In Functions |                                            |                   |        |  |
|-------------------------|--------------------------------------------|-------------------|--------|--|
| Function                | Example                                    | Input             | Outp   |  |
| Int                     | Int(2.6) is 2                              | number            | number |  |
| Chr                     | Chr(65) is "A"                             | number            | string |  |
| Asc                     | Asc("Apple") is 65                         | string            | number |  |
| FormatNumber            | FormatNumber<br>(12345.628, 1) is 12,345.6 | number,<br>number | string |  |















| Functio