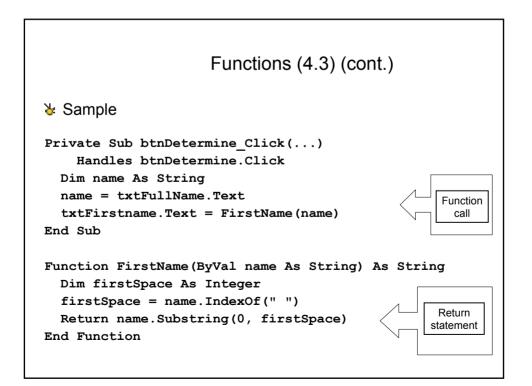

Programming

| Some Built-In Functions |                                            |                   |        |  |
|-------------------------|--------------------------------------------|-------------------|--------|--|
| Function                | Example                                    | Input             | Outp   |  |
| Int                     | Int(2.6) is 2                              | number            | number |  |
| Chr                     | Chr(65) is "A"                             | number            | string |  |
| Asc                     | Asc("Apple") is 65                         | string            | number |  |
| FormatNumber            | FormatNumber<br>(12345.628, 1) is 12,345.6 | number,<br>number | string |  |