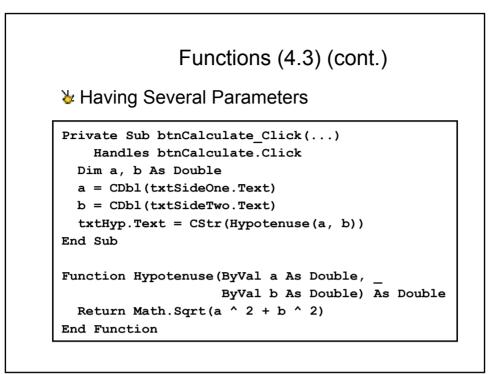

Programming

| Some Built-In Functions |                                            |                   |        |  |
|-------------------------|--------------------------------------------|-------------------|--------|--|
| Function                | Example                                    | Input             | Outp   |  |
| Int                     | Int(2.6) is 2                              | number            | number |  |
| Chr                     | Chr(65) is "A"                             | number            | string |  |
| Asc                     | Asc("Apple") is 65                         | string            | number |  |
| FormatNumber            | FormatNumber<br>(12345.628, 1) is 12,345.6 | number,<br>number | string |  |