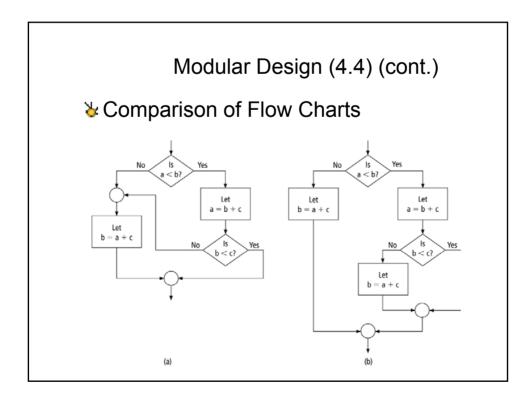

----------------------------------|--------|--|--|
| ✤Collapsed Regions                                                                                     | ,      |  |  |
| Start Page   Form1.vb [Design]* Form1.vb*                                                              | 4 b ×  |  |  |
| Option Strict On<br>Public Class Form1<br>Inherits System.Windows.Forms.Form                           |        |  |  |
| <ul> <li>♥ Windows Form Designer generated code</li> <li>♥ btnDisplay.Click event procedure</li> </ul> |        |  |  |
| End Class                                                                                              | ×      |  |  |
| 4                                                                                                      | •<br>• |  |  |