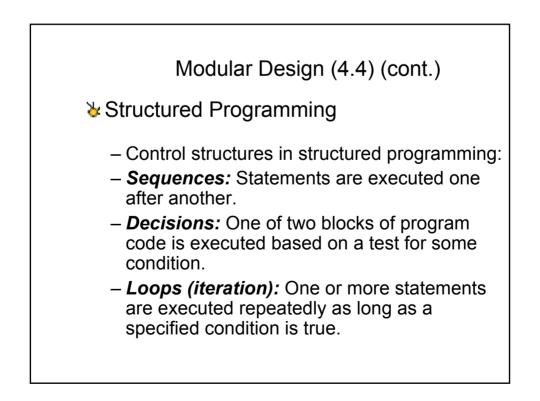

--------------------------------------|--------|--|--|
| ✤Collapsed Regions                                                                                     | ,      |  |  |
| Start Page   Form1.vb [Design]* Form1.vb*                                                              | 4 b ×  |  |  |
| Option Strict On<br>Public Class Form1<br>Inherits System.Windows.Forms.Form                           |        |  |  |
| <ul> <li>♥ Windows Form Designer generated code</li> <li>♥ btnDisplay.Click event procedure</li> </ul> |        |  |  |
| End Class                                                                                              | ×      |  |  |
| 4                                                                                                      | •<br>• |  |  |