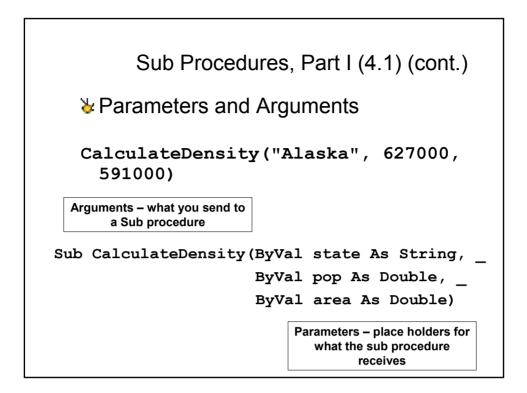

Programming





















| Some Built-In Functions |                                            |                   |        |  |
|-------------------------|--------------------------------------------|-------------------|--------|--|
| Function                | Example                                    | Input             | Outp   |  |
| Int                     | Int(2.6) is 2                              | number            | number |  |
| Chr                     | Chr(65) is "A"                             | number            | string |  |
| Asc                     | Asc("Apple") is 65                         | string            | number |  |
| FormatNumber            | FormatNumber<br>(12345.628, 1) is 12,345.6 | number,<br>number | string |  |















| Functions (