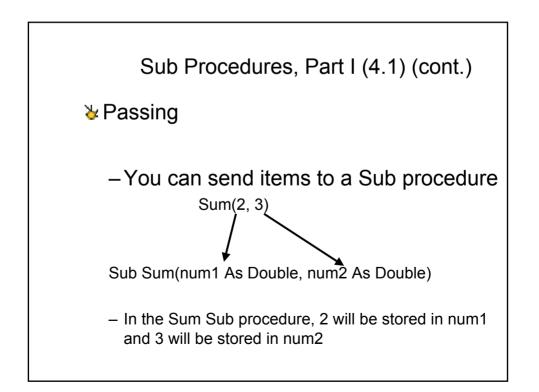

Programming





















| Some Built-In Functions |                                            |                   |        |  |
|-------------------------|--------------------------------------------|-------------------|--------|--|
| Function                | Example                                    | Input             | Outp   |  |
| Int                     | Int(2.6) is 2                              | number            | number |  |
| Chr                     | Chr(65) is "A"                             | number            | string |  |
| Asc                     | Asc("Apple") is 65                         | string            | number |  |
| FormatNumber            | FormatNumber<br>(12345.628, 1) is 12,345.6 | number,<br>number | string |  |















| Functions