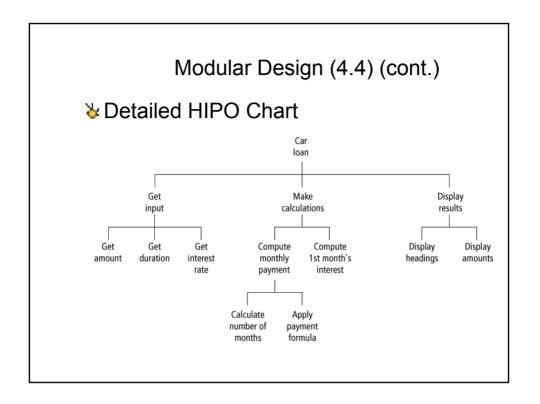

----------------------------------------|--------|--|--|
| ✤Collapsed Regions                                                                                     | ,      |  |  |
| Start Page   Form1.vb [Design]* Form1.vb*                                                              | 4 b ×  |  |  |
| Option Strict On<br>Public Class Form1<br>Inherits System.Windows.Forms.Form                           |        |  |  |
| <ul> <li>♥ Windows Form Designer generated code</li> <li>♥ btnDisplay.Click event procedure</li> </ul> |        |  |  |
| End Class                                                                                              | ×      |  |  |
| 4                                                                                                      | •<br>• |  |  |