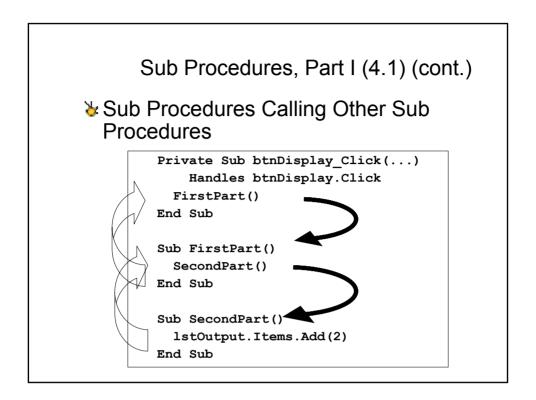

Programming





















| Some Built-In Functions |                                            |                   |        |  |
|-------------------------|--------------------------------------------|-------------------|--------|--|
| Function                | Example                                    | Input             | Outp   |  |
| Int                     | Int(2.6) is 2                              | number            | number |  |
| Chr                     | Chr(65) is "A"                             | number            | string |  |
| Asc                     | Asc("Apple") is 65                         | string            | number |  |
| FormatNumber            | FormatNumber<br>(12345.628, 1) is 12,345.6 | number,<br>number | string |  |















| Functions (4.3) (cont.)